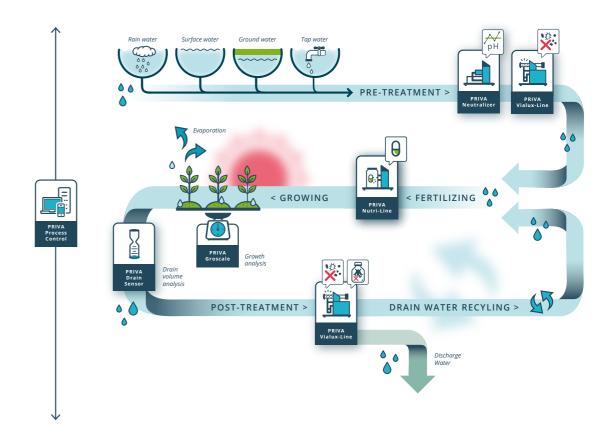

# **Priva Water Management Program**

The Priva water management program is an integrated total modular program of measuringand control functions. Priva water management includes controls for pre-treatment of supply water, dosing of nutrients as well as disinfecting of drain water and the preparation for re-use.

For optimal growth, crops require sufficient nutrients in the proper concentrations. Priva's ingenious dosing systems allow you to add fertilizers to irrigation water supplies intelligently designed sensors can also be used to determine how much nutrient your crop has assimilated. These systems are flexible enough to allow you to switch recipes quickly, ensuring that plants always receive the right nutrients at the right time.

Priva can supply you with modern equipment to improve the quality of your water by filtration and for disinfecting your water using UV light. These systems require very little energy and are extremely reliable and safe for the environment. With Priva solutions you can be assured of a clean water system free of any harmful moulds, bacteria, viruses or eelworms.